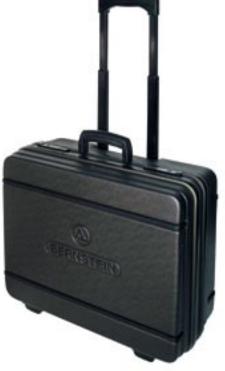

## COMPACT-MOBIL ELECTRICIAN'S SERVICE CASE

The multi-purpose trolley case for the assembly and maintenance of electric devices

7200 (BERNSTEIN) COMPACT-MOBIL with tool assortment 7030, 7040 and 7050

7215 (BERNSTEIN) COMPACT-MOBIL without tools

# COMPACT-MOBIL 7200 ELECTRICIAN'S SERVICE CASE

The trolley case as bordcase for world-wide service

alternative with VDE-tools 7060