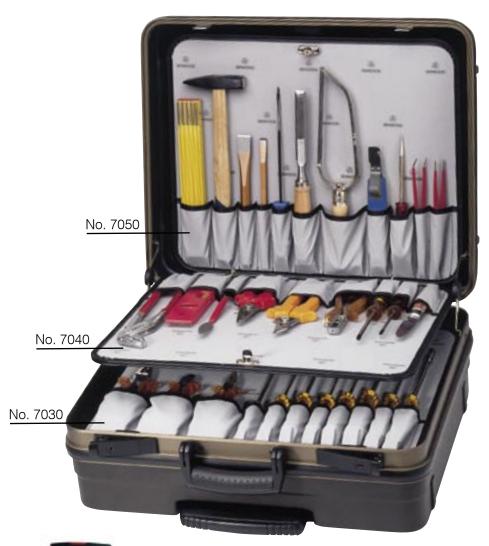

## COMPACT-MOBIL ELECTRICIAN'S SERVICE CASE

The multi-purpose trolley case for the assembly and maintenance of electric devices

7200 (BERNSTEIN) COMPACT-MOBIL with tool assortment 7030, 7040 and 7050

7215 (BERNSTEIN) COMPACT-MOBIL without tools

#### **Description:**

as service case 7000

This tool case is also equipped with 3 removable tool trays: No. 7030, 7040 and 7050.

The trays contain all together 32 tools.

On request the tray No. 7030 may be exchanged for No. 7060 (VDE-tools).

### Tool set:

| No.       | Description of individual tools                                                                                                 | No.         | Description of individual tools                                                                                                                                                                                                                                                                                                                                                                                                                                                                                                                                                                                                                                                                                                                                                                                                                                                                                                                                                                                                                                                                                                                                                                                                                                                                                                                                                                                                                                                                                                                                                                                                                                                                                                                                                                                                                                                                                                                                                                                                                                                                                                |
|-----------|---------------------------------------------------------------------------------------------------------------------------------|-------------|--------------------------------------------------------------------------------------------------------------------------------------------------------------------------------------------------------------------------------------------------------------------------------------------------------------------------------------------------------------------------------------------------------------------------------------------------------------------------------------------------------------------------------------------------------------------------------------------------------------------------------------------------------------------------------------------------------------------------------------------------------------------------------------------------------------------------------------------------------------------------------------------------------------------------------------------------------------------------------------------------------------------------------------------------------------------------------------------------------------------------------------------------------------------------------------------------------------------------------------------------------------------------------------------------------------------------------------------------------------------------------------------------------------------------------------------------------------------------------------------------------------------------------------------------------------------------------------------------------------------------------------------------------------------------------------------------------------------------------------------------------------------------------------------------------------------------------------------------------------------------------------------------------------------------------------------------------------------------------------------------------------------------------------------------------------------------------------------------------------------------------|
|           | Tool tray No. 7030                                                                                                              |             | Tool tray No. 7050                                                                                                                                                                                                                                                                                                                                                                                                                                                                                                                                                                                                                                                                                                                                                                                                                                                                                                                                                                                                                                                                                                                                                                                                                                                                                                                                                                                                                                                                                                                                                                                                                                                                                                                                                                                                                                                                                                                                                                                                                                                                                                             |
| 3-133-1   | Side cutters, 145 mm, for hard wire up to 1.25 mm Ø, for soft wire                                                              | 5-107-6     | Steel tweezers, bent, nickel-plated, safety-insulated, 150 mm                                                                                                                                                                                                                                                                                                                                                                                                                                                                                                                                                                                                                                                                                                                                                                                                                                                                                                                                                                                                                                                                                                                                                                                                                                                                                                                                                                                                                                                                                                                                                                                                                                                                                                                                                                                                                                                                                                                                                                                                                                                                  |
|           | up to 2.5 mm Ø, chrome-plated, BERNSTEINIT-insulation                                                                           | 5-117-6     | Steel tweezers, straight-flat-wide, safety-insulated, 145 mm                                                                                                                                                                                                                                                                                                                                                                                                                                                                                                                                                                                                                                                                                                                                                                                                                                                                                                                                                                                                                                                                                                                                                                                                                                                                                                                                                                                                                                                                                                                                                                                                                                                                                                                                                                                                                                                                                                                                                                                                                                                                   |
| 3-235-1   | <b>Telephone pliers,</b> 160 mm, chrome-plated, with BERNSTEINIT-insulation                                                     | 5-505       | Insulation stripping tool, with hook blade, for cable 4 - 28 mm Ø                                                                                                                                                                                                                                                                                                                                                                                                                                                                                                                                                                                                                                                                                                                                                                                                                                                                                                                                                                                                                                                                                                                                                                                                                                                                                                                                                                                                                                                                                                                                                                                                                                                                                                                                                                                                                                                                                                                                                                                                                                                              |
| 3-732-1   | Combination pliers, 165 mm, chrome-plated,                                                                                      | 7-114       | Engineer's hammer, 200 g                                                                                                                                                                                                                                                                                                                                                                                                                                                                                                                                                                                                                                                                                                                                                                                                                                                                                                                                                                                                                                                                                                                                                                                                                                                                                                                                                                                                                                                                                                                                                                                                                                                                                                                                                                                                                                                                                                                                                                                                                                                                                                       |
| 3-732-1   | with BERNSTEINIT-insulation                                                                                                     | 7-202       | Firmer chisel, blade width 16 mm                                                                                                                                                                                                                                                                                                                                                                                                                                                                                                                                                                                                                                                                                                                                                                                                                                                                                                                                                                                                                                                                                                                                                                                                                                                                                                                                                                                                                                                                                                                                                                                                                                                                                                                                                                                                                                                                                                                                                                                                                                                                                               |
| 4-143     | Screwdriver, to DIN 5265, special square BERNSTEIN handle, blade made from chrome vanadium, chrome-plated,                      | 7-235       | Flat chisel, 200 x 16 x 22 mm, chrome vanadium                                                                                                                                                                                                                                                                                                                                                                                                                                                                                                                                                                                                                                                                                                                                                                                                                                                                                                                                                                                                                                                                                                                                                                                                                                                                                                                                                                                                                                                                                                                                                                                                                                                                                                                                                                                                                                                                                                                                                                                                                                                                                 |
|           |                                                                                                                                 | 7-255       | Electrician's chisel, 200 x 8 x 10 mm, chrome vanadium                                                                                                                                                                                                                                                                                                                                                                                                                                                                                                                                                                                                                                                                                                                                                                                                                                                                                                                                                                                                                                                                                                                                                                                                                                                                                                                                                                                                                                                                                                                                                                                                                                                                                                                                                                                                                                                                                                                                                                                                                                                                         |
|           | black tip, 125 x 5.5 mm                                                                                                         | 7-315       | <b>Drill rasp,</b> bore-Ø 4 mm, length of blade 175 mm, with plastic handle                                                                                                                                                                                                                                                                                                                                                                                                                                                                                                                                                                                                                                                                                                                                                                                                                                                                                                                                                                                                                                                                                                                                                                                                                                                                                                                                                                                                                                                                                                                                                                                                                                                                                                                                                                                                                                                                                                                                                                                                                                                    |
| 4-144     | Screwdriver, as above, blade 150 x 6.5 mm                                                                                       | 7-316       | <b>Punch,</b> 6 mm $\emptyset$ , with plastic handle                                                                                                                                                                                                                                                                                                                                                                                                                                                                                                                                                                                                                                                                                                                                                                                                                                                                                                                                                                                                                                                                                                                                                                                                                                                                                                                                                                                                                                                                                                                                                                                                                                                                                                                                                                                                                                                                                                                                                                                                                                                                           |
| 4-145     | Screwdriver, as above, blade 150 x 8.0 mm                                                                                       | 7-502       | Folding rule, 2 m                                                                                                                                                                                                                                                                                                                                                                                                                                                                                                                                                                                                                                                                                                                                                                                                                                                                                                                                                                                                                                                                                                                                                                                                                                                                                                                                                                                                                                                                                                                                                                                                                                                                                                                                                                                                                                                                                                                                                                                                                                                                                                              |
| 4-256     | Cross-recess screwdriver, as above, size 1, with black tip                                                                      | 7-616       | Pocket saw "PUK" with adjustable wooden handle, in a wallet                                                                                                                                                                                                                                                                                                                                                                                                                                                                                                                                                                                                                                                                                                                                                                                                                                                                                                                                                                                                                                                                                                                                                                                                                                                                                                                                                                                                                                                                                                                                                                                                                                                                                                                                                                                                                                                                                                                                                                                                                                                                    |
| 4-257     | Cross-recess screwdriver, as above, size 2, with black tip                                                                      |             | T 14 N T000 (/DE) 14 41 1 4 T000                                                                                                                                                                                                                                                                                                                                                                                                                                                                                                                                                                                                                                                                                                                                                                                                                                                                                                                                                                                                                                                                                                                                                                                                                                                                                                                                                                                                                                                                                                                                                                                                                                                                                                                                                                                                                                                                                                                                                                                                                                                                                               |
| 4-344 VDE | <b>Voltage tester,</b> for 220 - 250 V, blade 100 x 3.5 mm                                                                      |             | Tool tray No. 7060 (VDE), alternatively to 7030                                                                                                                                                                                                                                                                                                                                                                                                                                                                                                                                                                                                                                                                                                                                                                                                                                                                                                                                                                                                                                                                                                                                                                                                                                                                                                                                                                                                                                                                                                                                                                                                                                                                                                                                                                                                                                                                                                                                                                                                                                                                                |
| 5-0605    | Universal stripping tool                                                                                                        | 3-134 VDE   | <b>Side cutters,</b> 160 mm, for steel wire up to 1.6 mm $\emptyset$ ,                                                                                                                                                                                                                                                                                                                                                                                                                                                                                                                                                                                                                                                                                                                                                                                                                                                                                                                                                                                                                                                                                                                                                                                                                                                                                                                                                                                                                                                                                                                                                                                                                                                                                                                                                                                                                                                                                                                                                                                                                                                         |
| 6-105     | Socket wrench, with special square BERNSTEIN handle,                                                                            |             | chrome-plated, with VDE safety insulation                                                                                                                                                                                                                                                                                                                                                                                                                                                                                                                                                                                                                                                                                                                                                                                                                                                                                                                                                                                                                                                                                                                                                                                                                                                                                                                                                                                                                                                                                                                                                                                                                                                                                                                                                                                                                                                                                                                                                                                                                                                                                      |
| 6-107     | blade made from chrome vanadium, chrome-plated, 5.5 mm A/F <b>Socket wrench,</b> as above, 7.0 mm A/F                           | 3-244 VDE   | rate printing printing, that theret, and a trade, the same green g |
|           |                                                                                                                                 |             | with cutting edge for hard wire, chrome-plated, with VDE safety insulation                                                                                                                                                                                                                                                                                                                                                                                                                                                                                                                                                                                                                                                                                                                                                                                                                                                                                                                                                                                                                                                                                                                                                                                                                                                                                                                                                                                                                                                                                                                                                                                                                                                                                                                                                                                                                                                                                                                                                                                                                                                     |
|           | Tool tray No. 7040                                                                                                              | 3-732 VDE   | Combination pliers, 165 mm, with wire cutter, for hard wire up to 1.6 mm Ø, chrome-plated, with VDE safety insulation                                                                                                                                                                                                                                                                                                                                                                                                                                                                                                                                                                                                                                                                                                                                                                                                                                                                                                                                                                                                                                                                                                                                                                                                                                                                                                                                                                                                                                                                                                                                                                                                                                                                                                                                                                                                                                                                                                                                                                                                          |
| 3-575-6   | Water pump pliers, 240 mm, chrome-plated, with insualtion                                                                       | 4-344 VDE   | Voltage tester, 220 - 250 V, blade 100 x 3.5 mm                                                                                                                                                                                                                                                                                                                                                                                                                                                                                                                                                                                                                                                                                                                                                                                                                                                                                                                                                                                                                                                                                                                                                                                                                                                                                                                                                                                                                                                                                                                                                                                                                                                                                                                                                                                                                                                                                                                                                                                                                                                                                |
| 3-815-1   | Wire strippers, 155 mm, chrome-plated,                                                                                          | 14-652 VDE  | Screwdriver, with VDE safety insulation, blade 100 x 3.5 mm                                                                                                                                                                                                                                                                                                                                                                                                                                                                                                                                                                                                                                                                                                                                                                                                                                                                                                                                                                                                                                                                                                                                                                                                                                                                                                                                                                                                                                                                                                                                                                                                                                                                                                                                                                                                                                                                                                                                                                                                                                                                    |
|           | with BERNSTEINIT insulation                                                                                                     | 14-654 VDE  | Screwdriver, with VDE safety insulation, blade 125 x 5.5 mm                                                                                                                                                                                                                                                                                                                                                                                                                                                                                                                                                                                                                                                                                                                                                                                                                                                                                                                                                                                                                                                                                                                                                                                                                                                                                                                                                                                                                                                                                                                                                                                                                                                                                                                                                                                                                                                                                                                                                                                                                                                                    |
| 4-272     | Cross-recess screwdriver Pozidriv, size 1, blade made from chrome vanadium, chrome-plated, with special square BERNSTEIN handle | 14-656 VDE  | Screwdriver, with VDE safety insulation, blade 150 x 6.5 mm                                                                                                                                                                                                                                                                                                                                                                                                                                                                                                                                                                                                                                                                                                                                                                                                                                                                                                                                                                                                                                                                                                                                                                                                                                                                                                                                                                                                                                                                                                                                                                                                                                                                                                                                                                                                                                                                                                                                                                                                                                                                    |
|           |                                                                                                                                 | 14-682 VDE  | Cross-recess screwdriver, size 1, with VDE insulation,                                                                                                                                                                                                                                                                                                                                                                                                                                                                                                                                                                                                                                                                                                                                                                                                                                                                                                                                                                                                                                                                                                                                                                                                                                                                                                                                                                                                                                                                                                                                                                                                                                                                                                                                                                                                                                                                                                                                                                                                                                                                         |
| 4-273     | Cross-recess screwdriver, Pozidriv, as above, size 2                                                                            |             | blade length 80 mm                                                                                                                                                                                                                                                                                                                                                                                                                                                                                                                                                                                                                                                                                                                                                                                                                                                                                                                                                                                                                                                                                                                                                                                                                                                                                                                                                                                                                                                                                                                                                                                                                                                                                                                                                                                                                                                                                                                                                                                                                                                                                                             |
| 5-304     | Combination cutters, 190 mm, stainless                                                                                          | 14-683 VDE  | Cross-recess screwdriver, size 2, with VDE insulation,                                                                                                                                                                                                                                                                                                                                                                                                                                                                                                                                                                                                                                                                                                                                                                                                                                                                                                                                                                                                                                                                                                                                                                                                                                                                                                                                                                                                                                                                                                                                                                                                                                                                                                                                                                                                                                                                                                                                                                                                                                                                         |
| 5-309     | Cable stripping shears, 190 mm, stainless, with plastic handles                                                                 | 45 500 V/DE | blade length 100 mm                                                                                                                                                                                                                                                                                                                                                                                                                                                                                                                                                                                                                                                                                                                                                                                                                                                                                                                                                                                                                                                                                                                                                                                                                                                                                                                                                                                                                                                                                                                                                                                                                                                                                                                                                                                                                                                                                                                                                                                                                                                                                                            |
| 5-501     | Cable knife                                                                                                                     |             | Cable stripping knife, with blade protection, blade length 35 mm                                                                                                                                                                                                                                                                                                                                                                                                                                                                                                                                                                                                                                                                                                                                                                                                                                                                                                                                                                                                                                                                                                                                                                                                                                                                                                                                                                                                                                                                                                                                                                                                                                                                                                                                                                                                                                                                                                                                                                                                                                                               |
| 7-410     | Slicker trowel with round shank, blade width 16 mm                                                                              |             | Socket wrench, with VDE insulation, 5.5 mm A/F                                                                                                                                                                                                                                                                                                                                                                                                                                                                                                                                                                                                                                                                                                                                                                                                                                                                                                                                                                                                                                                                                                                                                                                                                                                                                                                                                                                                                                                                                                                                                                                                                                                                                                                                                                                                                                                                                                                                                                                                                                                                                 |
| 7-535     | Spirit level, length 220 mm, with 3 levels:                                                                                     | 16-304 VDE  | Socket wrench, with VDE insulation, 7.0 mm A/F                                                                                                                                                                                                                                                                                                                                                                                                                                                                                                                                                                                                                                                                                                                                                                                                                                                                                                                                                                                                                                                                                                                                                                                                                                                                                                                                                                                                                                                                                                                                                                                                                                                                                                                                                                                                                                                                                                                                                                                                                                                                                 |