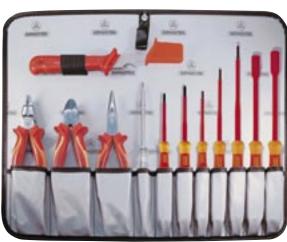

#### **Description:**

as service case 7000

This tool case is also equipped with 3 removable tool trays: No. 7030, 7040 and 7050.

The trays contain all together 32 tools.

On request the tray No. 7030 may be exchanged for No. 7060 (VDE-tools).

### Tool set:

| No.       | Description of individual tools                                                                                                 | No.         | Description of individual tools                                                                                                                                                                                                                                                                                                                                                                                                                                                                                                                                                                                                                                                                                                                                                                                                                                                                                                                                                                                                                                                                                                                                                                                                                                                                                                                                                                                                                                                                                                                                                                                                                                                                                                                                                                                                                                                                                                                                                                                                                                                                                                |
|-----------|---------------------------------------------------------------------------------------------------------------------------------|-------------|--------------------------------------------------------------------------------------------------------------------------------------------------------------------------------------------------------------------------------------------------------------------------------------------------------------------------------------------------------------------------------------------------------------------------------------------------------------------------------------------------------------------------------------------------------------------------------------------------------------------------------------------------------------------------------------------------------------------------------------------------------------------------------------------------------------------------------------------------------------------------------------------------------------------------------------------------------------------------------------------------------------------------------------------------------------------------------------------------------------------------------------------------------------------------------------------------------------------------------------------------------------------------------------------------------------------------------------------------------------------------------------------------------------------------------------------------------------------------------------------------------------------------------------------------------------------------------------------------------------------------------------------------------------------------------------------------------------------------------------------------------------------------------------------------------------------------------------------------------------------------------------------------------------------------------------------------------------------------------------------------------------------------------------------------------------------------------------------------------------------------------|
|           | Tool tray No. 7030                                                                                                              |             | Tool tray No. 7050                                                                                                                                                                                                                                                                                                                                                                                                                                                                                                                                                                                                                                                                                                                                                                                                                                                                                                                                                                                                                                                                                                                                                                                                                                                                                                                                                                                                                                                                                                                                                                                                                                                                                                                                                                                                                                                                                                                                                                                                                                                                                                             |
| 3-133-1   | Side cutters, 145 mm, for hard wire up to 1.25 mm Ø, for soft wire                                                              | 5-107-6     | Steel tweezers, bent, nickel-plated, safety-insulated, 150 mm                                                                                                                                                                                                                                                                                                                                                                                                                                                                                                                                                                                                                                                                                                                                                                                                                                                                                                                                                                                                                                                                                                                                                                                                                                                                                                                                                                                                                                                                                                                                                                                                                                                                                                                                                                                                                                                                                                                                                                                                                                                                  |
|           | up to 2.5 mm Ø, chrome-plated, BERNSTEINIT-insulation                                                                           | 5-117-6     | Steel tweezers, straight-flat-wide, safety-insulated, 145 mm                                                                                                                                                                                                                                                                                                                                                                                                                                                                                                                                                                                                                                                                                                                                                                                                                                                                                                                                                                                                                                                                                                                                                                                                                                                                                                                                                                                                                                                                                                                                                                                                                                                                                                                                                                                                                                                                                                                                                                                                                                                                   |
| 3-235-1   | <b>Telephone pliers,</b> 160 mm, chrome-plated, with BERNSTEINIT-insulation                                                     | 5-505       | Insulation stripping tool, with hook blade, for cable 4 - 28 mm Ø                                                                                                                                                                                                                                                                                                                                                                                                                                                                                                                                                                                                                                                                                                                                                                                                                                                                                                                                                                                                                                                                                                                                                                                                                                                                                                                                                                                                                                                                                                                                                                                                                                                                                                                                                                                                                                                                                                                                                                                                                                                              |
| 3-732-1   | Combination pliers, 165 mm, chrome-plated,                                                                                      | 7-114       | Engineer's hammer, 200 g                                                                                                                                                                                                                                                                                                                                                                                                                                                                                                                                                                                                                                                                                                                                                                                                                                                                                                                                                                                                                                                                                                                                                                                                                                                                                                                                                                                                                                                                                                                                                                                                                                                                                                                                                                                                                                                                                                                                                                                                                                                                                                       |
| 3-732-1   | with BERNSTEINIT-insulation                                                                                                     | 7-202       | Firmer chisel, blade width 16 mm                                                                                                                                                                                                                                                                                                                                                                                                                                                                                                                                                                                                                                                                                                                                                                                                                                                                                                                                                                                                                                                                                                                                                                                                                                                                                                                                                                                                                                                                                                                                                                                                                                                                                                                                                                                                                                                                                                                                                                                                                                                                                               |
| 4-143     | Screwdriver, to DIN 5265, special square BERNSTEIN handle, blade made from chrome vanadium, chrome-plated,                      | 7-235       | Flat chisel, 200 x 16 x 22 mm, chrome vanadium                                                                                                                                                                                                                                                                                                                                                                                                                                                                                                                                                                                                                                                                                                                                                                                                                                                                                                                                                                                                                                                                                                                                                                                                                                                                                                                                                                                                                                                                                                                                                                                                                                                                                                                                                                                                                                                                                                                                                                                                                                                                                 |
|           |                                                                                                                                 | 7-255       | Electrician's chisel, 200 x 8 x 10 mm, chrome vanadium                                                                                                                                                                                                                                                                                                                                                                                                                                                                                                                                                                                                                                                                                                                                                                                                                                                                                                                                                                                                                                                                                                                                                                                                                                                                                                                                                                                                                                                                                                                                                                                                                                                                                                                                                                                                                                                                                                                                                                                                                                                                         |
|           | black tip, 125 x 5.5 mm                                                                                                         | 7-315       | <b>Drill rasp,</b> bore-Ø 4 mm, length of blade 175 mm, with plastic handle                                                                                                                                                                                                                                                                                                                                                                                                                                                                                                                                                                                                                                                                                                                                                                                                                                                                                                                                                                                                                                                                                                                                                                                                                                                                                                                                                                                                                                                                                                                                                                                                                                                                                                                                                                                                                                                                                                                                                                                                                                                    |
| 4-144     | Screwdriver, as above, blade 150 x 6.5 mm                                                                                       | 7-316       | <b>Punch,</b> 6 mm $\emptyset$ , with plastic handle                                                                                                                                                                                                                                                                                                                                                                                                                                                                                                                                                                                                                                                                                                                                                                                                                                                                                                                                                                                                                                                                                                                                                                                                                                                                                                                                                                                                                                                                                                                                                                                                                                                                                                                                                                                                                                                                                                                                                                                                                                                                           |
| 4-145     | Screwdriver, as above, blade 150 x 8.0 mm                                                                                       | 7-502       | Folding rule, 2 m                                                                                                                                                                                                                                                                                                                                                                                                                                                                                                                                                                                                                                                                                                                                                                                                                                                                                                                                                                                                                                                                                                                                                                                                                                                                                                                                                                                                                                                                                                                                                                                                                                                                                                                                                                                                                                                                                                                                                                                                                                                                                                              |
| 4-256     | Cross-recess screwdriver, as above, size 1, with black tip                                                                      | 7-616       | Pocket saw "PUK" with adjustable wooden handle, in a wallet                                                                                                                                                                                                                                                                                                                                                                                                                                                                                                                                                                                                                                                                                                                                                                                                                                                                                                                                                                                                                                                                                                                                                                                                                                                                                                                                                                                                                                                                                                                                                                                                                                                                                                                                                                                                                                                                                                                                                                                                                                                                    |
| 4-257     | Cross-recess screwdriver, as above, size 2, with black tip                                                                      |             | T 14 N T000 (/DE) 14 41 1 4 T000                                                                                                                                                                                                                                                                                                                                                                                                                                                                                                                                                                                                                                                                                                                                                                                                                                                                                                                                                                                                                                                                                                                                                                                                                                                                                                                                                                                                                                                                                                                                                                                                                                                                                                                                                                                                                                                                                                                                                                                                                                                                                               |
| 4-344 VDE | <b>Voltage tester,</b> for 220 - 250 V, blade 100 x 3.5 mm                                                                      |             | Tool tray No. 7060 (VDE), alternatively to 7030                                                                                                                                                                                                                                                                                                                                                                                                                                                                                                                                                                                                                                                                                                                                                                                                                                                                                                                                                                                                                                                                                                                                                                                                                                                                                                                                                                                                                                                                                                                                                                                                                                                                                                                                                                                                                                                                                                                                                                                                                                                                                |
| 5-0605    | Universal stripping tool                                                                                                        | 3-134 VDE   | <b>Side cutters,</b> 160 mm, for steel wire up to 1.6 mm $\emptyset$ ,                                                                                                                                                                                                                                                                                                                                                                                                                                                                                                                                                                                                                                                                                                                                                                                                                                                                                                                                                                                                                                                                                                                                                                                                                                                                                                                                                                                                                                                                                                                                                                                                                                                                                                                                                                                                                                                                                                                                                                                                                                                         |
| 6-105     | Socket wrench, with special square BERNSTEIN handle,                                                                            |             | chrome-plated, with VDE safety insulation                                                                                                                                                                                                                                                                                                                                                                                                                                                                                                                                                                                                                                                                                                                                                                                                                                                                                                                                                                                                                                                                                                                                                                                                                                                                                                                                                                                                                                                                                                                                                                                                                                                                                                                                                                                                                                                                                                                                                                                                                                                                                      |
| 6-107     | blade made from chrome vanadium, chrome-plated, 5.5 mm A/F <b>Socket wrench,</b> as above, 7.0 mm A/F                           | 3-244 VDE   | rate printing printing, that theret, and a trade, the same green g |
|           |                                                                                                                                 |             | with cutting edge for hard wire, chrome-plated, with VDE safety insulation                                                                                                                                                                                                                                                                                                                                                                                                                                                                                                                                                                                                                                                                                                                                                                                                                                                                                                                                                                                                                                                                                                                                                                                                                                                                                                                                                                                                                                                                                                                                                                                                                                                                                                                                                                                                                                                                                                                                                                                                                                                     |
|           | Tool tray No. 7040                                                                                                              | 3-732 VDE   | Combination pliers, 165 mm, with wire cutter, for hard wire up to 1.6 mm Ø, chrome-plated, with VDE safety insulation                                                                                                                                                                                                                                                                                                                                                                                                                                                                                                                                                                                                                                                                                                                                                                                                                                                                                                                                                                                                                                                                                                                                                                                                                                                                                                                                                                                                                                                                                                                                                                                                                                                                                                                                                                                                                                                                                                                                                                                                          |
| 3-575-6   | Water pump pliers, 240 mm, chrome-plated, with insualtion                                                                       | 4-344 VDE   | Voltage tester, 220 - 250 V, blade 100 x 3.5 mm                                                                                                                                                                                                                                                                                                                                                                                                                                                                                                                                                                                                                                                                                                                                                                                                                                                                                                                                                                                                                                                                                                                                                                                                                                                                                                                                                                                                                                                                                                                                                                                                                                                                                                                                                                                                                                                                                                                                                                                                                                                                                |
| 3-815-1   | Wire strippers, 155 mm, chrome-plated,                                                                                          | 14-652 VDE  | Screwdriver, with VDE safety insulation, blade 100 x 3.5 mm                                                                                                                                                                                                                                                                                                                                                                                                                                                                                                                                                                                                                                                                                                                                                                                                                                                                                                                                                                                                                                                                                                                                                                                                                                                                                                                                                                                                                                                                                                                                                                                                                                                                                                                                                                                                                                                                                                                                                                                                                                                                    |
|           | with BERNSTEINIT insulation                                                                                                     | 14-654 VDE  | Screwdriver, with VDE safety insulation, blade 125 x 5.5 mm                                                                                                                                                                                                                                                                                                                                                                                                                                                                                                                                                                                                                                                                                                                                                                                                                                                                                                                                                                                                                                                                                                                                                                                                                                                                                                                                                                                                                                                                                                                                                                                                                                                                                                                                                                                                                                                                                                                                                                                                                                                                    |
| 4-272     | Cross-recess screwdriver Pozidriv, size 1, blade made from chrome vanadium, chrome-plated, with special square BERNSTEIN handle | 14-656 VDE  | Screwdriver, with VDE safety insulation, blade 150 x 6.5 mm                                                                                                                                                                                                                                                                                                                                                                                                                                                                                                                                                                                                                                                                                                                                                                                                                                                                                                                                                                                                                                                                                                                                                                                                                                                                                                                                                                                                                                                                                                                                                                                                                                                                                                                                                                                                                                                                                                                                                                                                                                                                    |
|           |                                                                                                                                 | 14-682 VDE  | Cross-recess screwdriver, size 1, with VDE insulation,                                                                                                                                                                                                                                                                                                                                                                                                                                                                                                                                                                                                                                                                                                                                                                                                                                                                                                                                                                                                                                                                                                                                                                                                                                                                                                                                                                                                                                                                                                                                                                                                                                                                                                                                                                                                                                                                                                                                                                                                                                                                         |
| 4-273     | Cross-recess screwdriver, Pozidriv, as above, size 2                                                                            |             | blade length 80 mm                                                                                                                                                                                                                                                                                                                                                                                                                                                                                                                                                                                                                                                                                                                                                                                                                                                                                                                                                                                                                                                                                                                                                                                                                                                                                                                                                                                                                                                                                                                                                                                                                                                                                                                                                                                                                                                                                                                                                                                                                                                                                                             |
| 5-304     | Combination cutters, 190 mm, stainless                                                                                          | 14-683 VDE  | Cross-recess screwdriver, size 2, with VDE insulation,                                                                                                                                                                                                                                                                                                                                                                                                                                                                                                                                                                                                                                                                                                                                                                                                                                                                                                                                                                                                                                                                                                                                                                                                                                                                                                                                                                                                                                                                                                                                                                                                                                                                                                                                                                                                                                                                                                                                                                                                                                                                         |
| 5-309     | Cable stripping shears, 190 mm, stainless, with plastic handles                                                                 | 45 500 V/DE | blade length 100 mm                                                                                                                                                                                                                                                                                                                                                                                                                                                                                                                                                                                                                                                                                                                                                                                                                                                                                                                                                                                                                                                                                                                                                                                                                                                                                                                                                                                                                                                                                                                                                                                                                                                                                                                                                                                                                                                                                                                                                                                                                                                                                                            |
| 5-501     | Cable knife                                                                                                                     |             | Cable stripping knife, with blade protection, blade length 35 mm                                                                                                                                                                                                                                                                                                                                                                                                                                                                                                                                                                                                                                                                                                                                                                                                                                                                                                                                                                                                                                                                                                                                                                                                                                                                                                                                                                                                                                                                                                                                                                                                                                                                                                                                                                                                                                                                                                                                                                                                                                                               |
| 7-410     | Slicker trowel with round shank, blade width 16 mm                                                                              |             | Socket wrench, with VDE insulation, 5.5 mm A/F                                                                                                                                                                                                                                                                                                                                                                                                                                                                                                                                                                                                                                                                                                                                                                                                                                                                                                                                                                                                                                                                                                                                                                                                                                                                                                                                                                                                                                                                                                                                                                                                                                                                                                                                                                                                                                                                                                                                                                                                                                                                                 |
| 7-535     | Spirit level, length 220 mm, with 3 levels:                                                                                     | 16-304 VDE  | Socket wrench, with VDE insulation, 7.0 mm A/F                                                                                                                                                                                                                                                                                                                                                                                                                                                                                                                                                                                                                                                                                                                                                                                                                                                                                                                                                                                                                                                                                                                                                                                                                                                                                                                                                                                                                                                                                                                                                                                                                                                                                                                                                                                                                                                                                                                                                                                                                                                                                 |