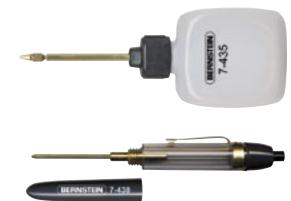

### Oiler

made from transparent plastic with brass rotating seal

| No.   | Volume<br>ml | Total length<br>mm | Weight |
|-------|--------------|--------------------|--------|
| 7-435 | 40           | 150                | 15 g   |