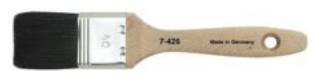

# TOOLS

Twist gimlets black lacquered, with knurled ring handle

| No.                       | ered, with knurled ring<br>Bore-Ø            | Blade length         | Total length       | Weight               |
|---------------------------|----------------------------------------------|----------------------|--------------------|----------------------|
|                           | mm                                           | mm                   | mm                 |                      |
| 7-303<br>7-304<br>7-306   | 3.0<br>4.0<br>6.0                            |                      | 125<br>140<br>170  | 10 g<br>20 g<br>30 g |
| Drill ras<br>with plastic |                                              |                      |                    |                      |
| 7-315                     | 4.0                                          | 175                  | 260                | 35 g                 |
| Punch<br>with impact-     | resistant plastic hand                       | е                    |                    |                      |
| No.                       | Blade-Ø<br>mm                                | Blade length<br>mm   | Total length<br>mm | Weight               |
| 7-316                     | 6.0                                          | 100 185              |                    | 80 g                 |
| Trowel<br>with conical    | forged blade and woo                         | oden handle          |                    |                      |
| No.                       | Blade width<br>mm                            | Total length<br>mm   |                    | Weight               |
| 7-405                     | 50                                           | 200                  |                    | 70 g                 |
| Slicker 1<br>polished wit | t <b>rowel</b><br>h round shank              |                      |                    |                      |
| 7-410                     | 16                                           |                      | 220                | 25 g                 |
|                           | beaker for plast<br>ture) round, conical for |                      |                    |                      |
| No.                       | Ø<br>mm                                      | Height<br>mm         |                    | Weight               |
| 7-415                     | 130                                          | 95                   |                    | 150 g                |
| Dust bru                  | ush                                          |                      |                    |                      |
| No.                       | Finish                                       | Bristles width<br>mm | Total length<br>mm | Weight               |
| 7-425                     | white bristles<br>and plastic handle         | 25                   | 195                | 10 g                 |
| 7-426                     | flat brush<br>wooden handle                  | 40                   | 210                | 55 g                 |
| ESD-bri                   | ısh                                          |                      |                    |                      |