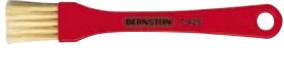

# TOOLS

Twist gimlets black lacquered, with knurled ring handle

| No.                       | ered, with knurled ring<br>Bore-Ø            | Blade length         | Total length       | Weight               |
|---------------------------|----------------------------------------------|----------------------|--------------------|----------------------|
|                           | mm                                           | mm                   | mm                 |                      |
| 7-303<br>7-304<br>7-306   | 3.0<br>4.0<br>6.0                            |                      | 125<br>140<br>170  | 10 g<br>20 g<br>30 g |
| Drill ras<br>with plastic |                                              |                      |                    |                      |
| 7-315                     | 4.0                                          | 175                  | 260                | 35 g                 |
| Punch<br>with impact-     | resistant plastic hand                       | е                    |                    |                      |
| No.                       | Blade-Ø<br>mm                                | Blade length<br>mm   | Total length<br>mm | Weight               |
| 7-316                     | 6.0                                          | 100 185              |                    | 80 g                 |
| Trowel<br>with conical    | forged blade and woo                         | oden handle          |                    |                      |
| No.                       | Blade width<br>mm                            | Total length<br>mm   |                    | Weight               |
| 7-405                     | 50                                           | 200                  |                    | 70 g                 |
| Slicker 1<br>polished wit | t <b>rowel</b><br>h round shank              |                      |                    |                      |
| 7-410                     | 16                                           |                      | 220                | 25 g                 |
|                           | beaker for plast<br>ture) round, conical for |                      |                    |                      |
| No.                       | Ø<br>mm                                      | Height<br>mm         |                    | Weight               |
| 7-415                     | 130                                          | 95                   |                    | 150 g                |
| Dust bru                  | ush                                          |                      |                    |                      |
| No.                       | Finish                                       | Bristles width<br>mm | Total length<br>mm | Weight               |
| 7-425                     | white bristles<br>and plastic handle         | 25                   | 195                | 10 g                 |
| 7-426                     | flat brush<br>wooden handle                  | 40                   | 210                | 55 g                 |
| ESD-bri                   | ısh                                          |                      |                    |                      |