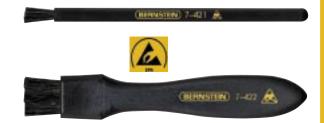

#### with **conductive** handle, natural bristles with conductive fibres

| 7-421 | round | 6 Ø | 150 | 9 g  |  |
|-------|-------|-----|-----|------|--|
| 7-422 | flat  | 20  | 150 | 26 g |  |