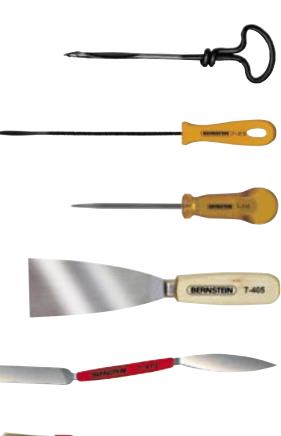

# TOOLS

Twist gimlets black lacquered, with knurled ring handle

| No.                       | ered, with knurled ring<br>Bore-Ø            | Blade length         | Total length       | Weight               |
|---------------------------|----------------------------------------------|----------------------|--------------------|----------------------|
|                           | mm                                           | mm                   | mm                 |                      |
| 7-303<br>7-304<br>7-306   | 3.0<br>4.0<br>6.0                            |                      | 125<br>140<br>170  | 10 g<br>20 g<br>30 g |
| Drill ras<br>with plastic |                                              |                      |                    |                      |
| 7-315                     | 4.0                                          | 175                  | 260                | 35 g                 |
| Punch<br>with impact-     | resistant plastic hand                       | е                    |                    |                      |
| No.                       | Blade-Ø<br>mm                                | Blade length<br>mm   | Total length<br>mm | Weight               |
| 7-316                     | 6.0                                          | 100 185              |                    | 80 g                 |
| Trowel<br>with conical    | forged blade and woo                         | oden handle          |                    |                      |
| No.                       | Blade width<br>mm                            | Total length<br>mm   |                    | Weight               |
| 7-405                     | 50                                           | 200                  |                    | 70 g                 |
| Slicker 1<br>polished wit | t <b>rowel</b><br>h round shank              |                      |                    |                      |
| 7-410                     | 16                                           |                      | 220                | 25 g                 |
|                           | beaker for plast<br>ture) round, conical for |                      |                    |                      |
| No.                       | Ø<br>mm                                      | Height<br>mm         |                    | Weight               |
| 7-415                     | 130                                          | 95                   |                    | 150 g                |
| Dust bru                  | ush                                          |                      |                    |                      |
| No.                       | Finish                                       | Bristles width<br>mm | Total length<br>mm | Weight               |
| 7-425                     | white bristles<br>and plastic handle         | 25                   | 195                | 10 g                 |
| 7-426                     | flat brush<br>wooden handle                  | 40                   | 210                | 55 g                 |
| ESD-bri                   | ısh                                          |                      |                    |                      |