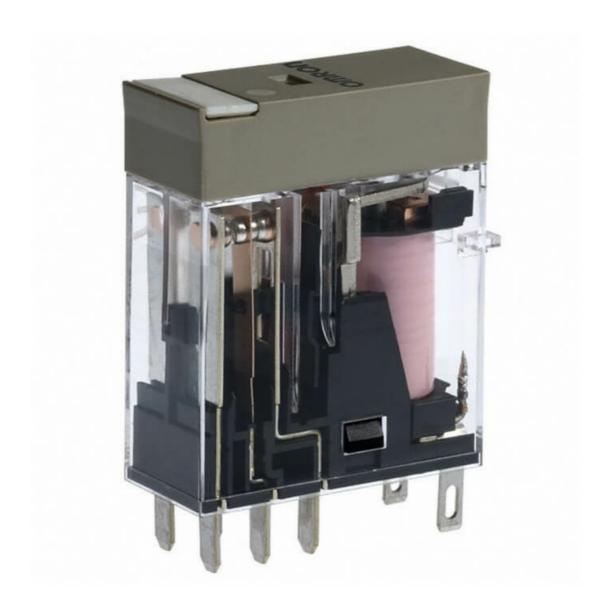

## G2R-2-SN 24VAC (S)

Relay, plug-in, 8-pin, DPDT, 5 A, mech & LED indicators, label facility, 24 VAC

## **Specifications**

| Transparent case          | <b>✓</b>                   |
|---------------------------|----------------------------|
| With mechanical indicator | <b>✓</b>                   |
| Mounting method           | With plug-in socket        |
| Usage                     | General purpose, Interface |
| Poles                     | 2                          |
| Coil voltage              | 24 V                       |
| Rated carry current       | 5 A                        |
| Operation voltage         | AC                         |
| Contact material          | AgSnIn                     |
| Contact description       | DPDT                       |
| Features                  | LED                        |
| Terminal                  | Plug-in                    |