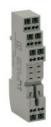

## Fits to

**P2RF-08-PU**Socket, DIN rail/surface mounting, 15.5 mm, 8-pin, Push-in terminals

**P2RF-08-S**Socket, DIN rail/surface mounting, 8-pin, screwless terminals