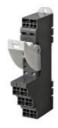

## Fits to

**P2RF-08-PU**Socket, DIN rail/surface mounting, 15.5 mm, 8-pin, Push-in terminals

**P2RF-08-S**Socket, DIN rail/surface mounting, 8-pin, screwless terminals