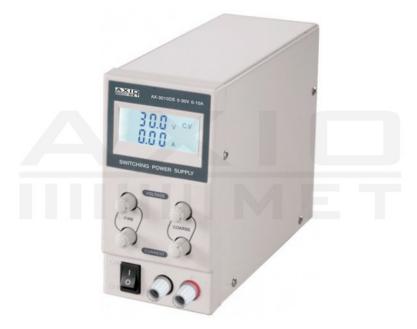

## Product card AX-3010DS

| Symbol:         | AX-3010DS                |
|-----------------|--------------------------|
| Manufacturer:   | AXIOMET                  |
| Product groups: | 1-channel power supplies |

## **Product specifications**

| Type of power<br>supply:                 | laboratory      |
|------------------------------------------|-----------------|
| Kind of display used:                    | 2x LCD 3 digits |
| Number of channels:                      | 1               |
| Output voltage:                          | 030 V DC        |
| Output current:                          | 010 A           |
| Voltage stabilisation:                   | ≤1% + 10mV      |
| Current stabilisation:                   | ≤1% + 5mA       |
| Voltage (regulated)<br>ripple and noise: | ≤200mVpp        |

## Product card AX-3010DS

| Dimensions:                       | 80x160x205 mm                                                                                                                                                            |
|-----------------------------------|--------------------------------------------------------------------------------------------------------------------------------------------------------------------------|
| Weight:                           | 1.5 kg                                                                                                                                                                   |
| Power supply:                     | 230V AC 50/60Hz                                                                                                                                                          |
| Kind of power<br>supply:          | switched-mode, single-channel                                                                                                                                            |
| Protection:                       | anti-overload                                                                                                                                                            |
| Measuring<br>instrument features: | <ul> <li>simultaneous voltage and current readout</li> <li>voltage and current stepless adjustment</li> <li>coarse and precise voltage and current adjustment</li> </ul> |
| Plug variant:                     | EU                                                                                                                                                                       |
|                                   |                                                                                                                                                                          |