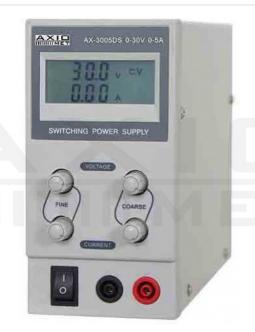

**Symbol:** AX-3005DS

Manufacturer: AXIOMET

## **Product specifications**

Type of power supply:

Kind of display used: 2x LCD 3 digits

**Number of channels:** 1

Output voltage: 0...30 V DC

**Output current:** 0...5 A

**Voltage stabilisation:** ≤1% + 10mV

**Current stabilisation:** ≤1% + 5mA

Voltage (regulated) ripple and noise: ≤200mVpp

**Dimensions:** 85x160x205 mm

## Product card AX-3005DS

| Weight:                        | 1.5 kg                                                                                                                                                                   |
|--------------------------------|--------------------------------------------------------------------------------------------------------------------------------------------------------------------------|
| Power supply:                  | 230V AC 50/60Hz                                                                                                                                                          |
| Kind of power supply:          | switched-mode, single-channel                                                                                                                                            |
| Protection:                    | anti-overload                                                                                                                                                            |
| Measuring instrument features: | <ul> <li>simultaneous voltage and current readout</li> <li>voltage and current stepless adjustment</li> <li>coarse and precise voltage and current adjustment</li> </ul> |
| Standard equipment:            | <ul><li>mains cable</li><li>test leads with crocodile clips</li></ul>                                                                                                    |
| Plug variant:                  | EU                                                                                                                                                                       |