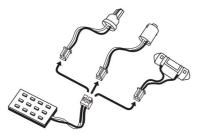

# Easy wire clip on

• Easy wire clip on

LED car lamp 18957x2

## Easy wire clip on

Easy wire clip on

**LED** warning canceller

In some vehicles that are equipped with a CANbus control system, the installation of LED bulbs may cause error signals on the

dashboard. By using Philips LED warning cancellers, you will avoid those error signals caused by the failure diagnostic of the CANbus system.