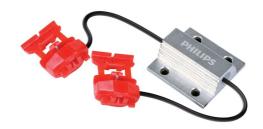

# Easy wire clip on

• Easy wire clip on

LED car lamp 18957x2

## Easy wire clip on

Easy wire clip on

**LED** warning canceller

In some vehicles that are equipped with a CANbus control system, the installation of LED bulbs may cause error signals on the

dashboard. By using Philips LED warning cancellers, you will avoid those error signals caused by the failure diagnostic of the CANbus system.