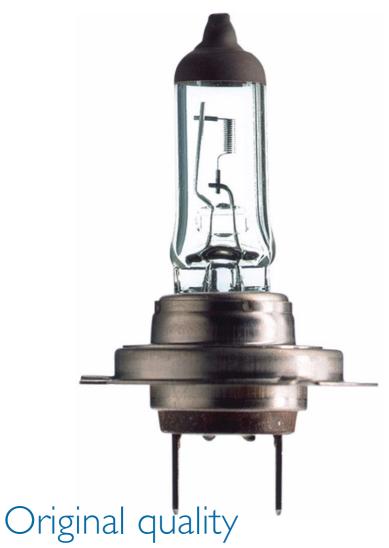

Philips Vision Automotive headlight lamp

H7
12 V 55 W

### 12972PRB1

30% more light

With 30% more light, Premium is the entry point of the Philips range. The quality level of the Premium lamps ensures excellent light beam performance for a very competitive price.

### Original equipment quality

• 30% more light

### Technical specifications • Voltage: 12 V

• Wattage: 55 W

• Application: High beam, Low beam

• Type: H7