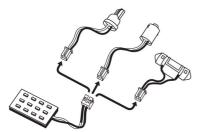

### Drive with maximum safety and style LED warning canceller

Some vehicles equipped with CANBus controller system may cause flashing and dash errors if you install LED bulbs. Use Philips CEA5W warning canceller to remove those error signals.

#### LED warning canceller

In some vehicles that are equipped with a CANbus control system, the installation of LED bulbs may cause error signals on the

dashboard. By using Philips LED warning cancellers, you will avoid those error signals caused by the failure diagnostic of the CANbus system.