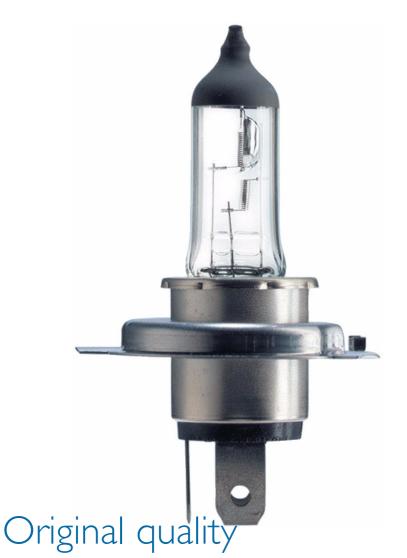

Philips Vision Automotive headlight lamp **H4** 12 V 55 W

- Environmentally friendly
- 50% energy saving

Automotive headlight lamp H4 12 V 55 W

## **Technical specifications** • Voltage: 12 V

- Wattage: 55 W
- Application: High beam, Low beam
- Type: H4

**Packaging Data** • Packaging type: Blister 12342PRB1