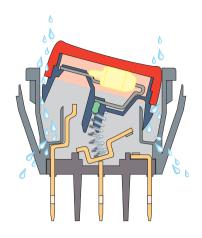

Current carrying parts are protected from moisture. Droplets which may enter the switch are channelled out through ports in the switch body.