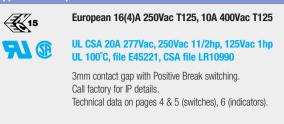

#### Ratings up to 20A, 277Vac

- High in-rush (ON-OFF types)
- Positive switch action
- Distinctive styling
- Illuminated & nonilluminated
- Single pole
- Panel cut out: 30.1 x 11.1mm

# Approvals and specifications