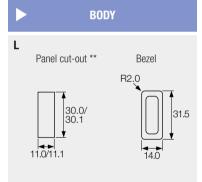

#### Ratings up to 20A, 277Vac

- High in-rush (ON-OFF types)
- Positive switch action
- Distinctive styling
- Illuminated & nonilluminated
- Single pole
- Panel cut out: 30.1 x 11.1mm

For all options call the factory

DIMENSIONS (mm)

- Panel thickness L
  - 0.75 to 2.5mm
- \*\* For cut-out details on momentary switches call sales