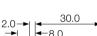

For all options call the factory

DIMENSIONS (mm)

- Panel thickness L
  - 0.75 to 2.5mm
- \*\* For cut-out details on momentary switches call sales