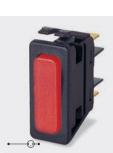

# 6000 SP Splash Resistant Rocker Switches 16A 250Vac

#### Ratings up to 20A, 277Vac

- High in-rush (ON-OFF types)
- Positive switch action
- Distinctive styling
- Illuminated & nonilluminated
- Single pole
- Panel cut out: 30.1 x 11.1mm

# <u>C 6003 A L ---</u>

TERMINAL FUNCTION ROCKER BODY PRINT, COLOUR, VOLTAGE ETC

|   | TERMINAL                                                                                                                          | ►    | FUNCTION                                                                                   |                    | <b>ROCKER</b>      |
|---|-----------------------------------------------------------------------------------------------------------------------------------|------|--------------------------------------------------------------------------------------------|--------------------|--------------------|
| C | 9.7                                                                                                                               | 0    | Approvals & ratings vary with function<br>N OFF Switches - ON when pressed over terminal 3 |                    | A Softline<br>Matt |
|   | €.3 x 0.8                                                                                                                         | 6000 | ON - OFF                                                                                   | •~•                |                    |
|   |                                                                                                                                   | 6001 | ON - OFF (momentary ON)                                                                    | t                  | A Softline<br>Matt |
| н | 4.8 x 0.8                                                                                                                         | 6002 | ON - OFF (momentary OFF)                                                                   | + <b></b> • 0      | Lit<br>Lit<br>Matt |
|   |                                                                                                                                   | 6003 | ON - OFF Lit                                                                               | •~•-@•             |                    |
|   |                                                                                                                                   | 6008 | ON - OFF Lit (Unswitched neutral)                                                          | •~••               |                    |
|   |                                                                                                                                   | 6009 | ON - OFF (momentary ON) Lit<br>(Unswitched neutral)                                        | <b>↓ • ~ • ⊕ •</b> |                    |
|   |                                                                                                                                   | 6010 | ON - ON                                                                                    | • • • •            |                    |
| S | 9.7                                                                                                                               | 6011 | ON - ON (momentary 1 side)                                                                 | +                  |                    |
|   |                                                                                                                                   |      |                                                                                            |                    |                    |
|   | Screw & Clamp         N/A for assemblies         with 3 terminals    For twin switches and double pole circuits see pages 20 & 21 |      |                                                                                            | es 20 & 21         |                    |