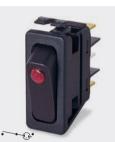

# 6000 SP Splash Resistant Rocker Switches 16A 250Vac

#### Ratings up to 20A, 277Vac

- High in-rush (ON-OFF types)
- Positive switch action
- Distinctive styling
- Illuminated & nonilluminated
- Single pole
- Panel cut out: 30.1 x 11.1mm

# <u>C 6003 A L ---</u>

TERMINAL FUNCTION ROCKER BODY PRINT, COLOUR, VOLTAGE ETC

|   | TERMINAL                                                                                                                          | ►    | FUNCTION                                                                                   |                    | <b>ROCKER</b>      |
|---|-----------------------------------------------------------------------------------------------------------------------------------|------|--------------------------------------------------------------------------------------------|--------------------|--------------------|
| C | 9.7                                                                                                                               | 0    | Approvals & ratings vary with function<br>N OFF Switches - ON when pressed over terminal 3 |                    | A Softline<br>Matt |
|   | €.3 x 0.8                                                                                                                         | 6000 | ON - OFF                                                                                   | •~•                |                    |
|   |                                                                                                                                   | 6001 | ON - OFF (momentary ON)                                                                    | t                  | A Softline<br>Matt |
| н | 4.8 x 0.8                                                                                                                         | 6002 | ON - OFF (momentary OFF)                                                                   | + <b></b> • 0      | Lit<br>Lit<br>Matt |
|   |                                                                                                                                   | 6003 | ON - OFF Lit                                                                               | •~•-@•             |                    |
|   |                                                                                                                                   | 6008 | ON - OFF Lit (Unswitched neutral)                                                          | •~••               |                    |
|   |                                                                                                                                   | 6009 | ON - OFF (momentary ON) Lit<br>(Unswitched neutral)                                        | <b>↓ • ~ • ⊕ •</b> |                    |
|   |                                                                                                                                   | 6010 | ON - ON                                                                                    | • • • •            |                    |
| S | 9.7                                                                                                                               | 6011 | ON - ON (momentary 1 side)                                                                 | +                  |                    |
|   |                                                                                                                                   |      |                                                                                            |                    |                    |
|   | Screw & Clamp         N/A for assemblies         with 3 terminals    For twin switches and double pole circuits see pages 20 & 21 |      |                                                                                            | es 20 & 21         |                    |