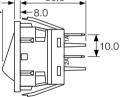

For all options call the factory

DIMENSIONS (mm)

- Panel thickness L
  - 0.75 to 2.5mm
- \*\* For cut-out details on momentary switches call sales