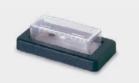

## **Protective cover**

A snap on cover is available (add G after body code), this reduces panel thickness by 1.0mm.

Panel sealing washer W46 is available, this reduces panel thickness by 0.5mm. Covers are not suitable for momentary types.