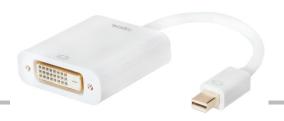

# Mini DisplayPort 1.2 to DVI Converter Active Type

This CV0037B is a Mini DisplayPort 1.2 to DVI signal format converter for interfacing new generation DisplayPort™ based PC and notebook computers with high definition displays. The Mini DisplayPort to DVI Adapter seamlessly connect next generation DisplayPort based MacBook, MacBook Pro, or MacBook Air with a Mini DisplayPort to conventional DVI displays, such as CRT, LCD monitors and projectors. Mini DisplayPort offers a unified, scalable, and cost effective interface for embedded and external display applications. As desktop and notebook PCs are increasingly transitioning from conventional analog type interfaces to DisplayPort, the converter facilitates the transition by offering seamless connectivity between new DisplayPort PC and the installed base DVI monitors and projectors.