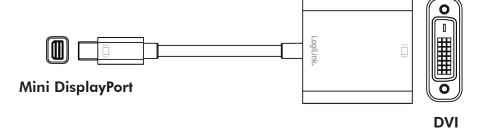

This CV0037B is a Mini DisplayPort 1.2 to DVI signal format converter for interfacing new generation DisplayPort™ based PC and notebook computers with high definition displays. The Mini DisplayPort to DVI Adapter seamlessly connect next generation DisplayPort based MacBook, MacBook Pro, or MacBook Air with a Mini DisplayPort to conventional DVI displays, such as CRT, LCD monitors and projectors. Mini DisplayPort offers a unified, scalable, and cost effective interface for embedded and external display applications. As desktop and notebook PCs are increasingly transitioning from conventional analog type interfaces to DisplayPort, the converter facilitates the transition by offering seamless connectivity between new DisplayPort PC and the installed base DVI monitors and projectors.

### **Specification:**

| Signal Input/Output       |                                  |
|---------------------------|----------------------------------|
| Input Video Signal        | Mini DisplayPort                 |
| Maximum Single Link Range | 1920x1080@60Hz                   |
| Output Video              | DVI                              |
| Input Connector           | Mini DisplayPort Male 20pin      |
| Output Connector          | DVI Female (24+1)                |
| Operating Frequency       |                                  |
| Vertical Frequency Range  | 50/60Hz                          |
| Video Amplifier Bandwidth | 1.62Gbps/2.7Gbps                 |
| Resolutions (HDTV)        |                                  |
| No 3D Mode                | Up to 1920x1080@60Hz             |
| 3D Mode                   | Non-support                      |
| Mechanical                |                                  |
| Weight (Net)              | 14g                              |
| Product dimension         | 175 x 43 x 15mm                  |
| Cable length              | 15cm                             |
| Environmental             |                                  |
| Operating Temperature     | 0 °C to +70 °C                   |
| Operating Humidity        | 10% to 85 % RH (no condensation) |
| Storage Temperature       | -10 °C to +80 °C                 |
| Storage Humidity          | 5% to 90 % RH (no condensation)  |
| Power Requirement         |                                  |
| External Power Supply     | No external power needed         |
| Power consumption (Max)   | 1W                               |