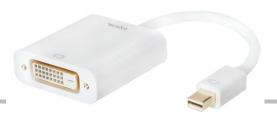

## Mini DisplayPort 1.2 to DVI Converter Active Type

The CV0037B & CV0058B, are a new generation DisplayPort™ to DVI™ converter that receives both video and audio streams from an upstream DisplayPort Source link and converts to a DVI output.

This CV0037B is a Mini DisplayPort 1.2 to DVI signal format converter for interfacing new generation DisplayPort™ based PC and notebook computers with high definition displays. The Mini DisplayPort to DVI Adapter seamlessly connect next generation DisplayPort based MacBook, MacBook Pro, or MacBook Air with a Mini DisplayPort to conventional DVI displays, such as CRT, LCD monitors and projectors. Mini DisplayPort offers a unified, scalable, and cost effective interface for embedded and external display applications. As desktop and notebook PCs are increasingly transitioning from conventional analog type interfaces to DisplayPort, the converter facilitates the transition by offering seamless connectivity between new DisplayPort PC and the installed base DVI monitors and projectors.