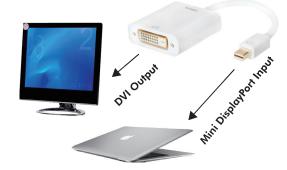

This CV0037B is a Mini DisplayPort 1.2 to DVI signal format converter for interfacing new generation DisplayPort™ based PC and notebook computers with high definition displays. The Mini DisplayPort to DVI Adapter seamlessly connect next generation DisplayPort based MacBook, MacBook Pro, or MacBook Air with a Mini DisplayPort to conventional DVI displays, such as CRT, LCD monitors and projectors. Mini DisplayPort offers a unified, scalable, and cost effective interface for embedded and external display applications. As desktop and notebook PCs are increasingly transitioning from conventional analog type interfaces to DisplayPort, the converter facilitates the transition by offering seamless connectivity between new DisplayPort PC and the installed base DVI monitors and projectors.