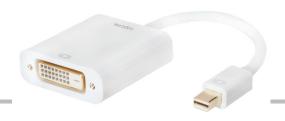

This CV0037B is a Mini DisplayPort 1.2 to DVI signal format converter for interfacing new generation DisplayPort™ based PC and notebook computers with high definition displays. The Mini DisplayPort to DVI Adapter seamlessly connect next generation DisplayPort based MacBook, MacBook Pro, or MacBook Air with a Mini DisplayPort to conventional DVI displays, such as CRT, LCD monitors and projectors. Mini DisplayPort offers a unified, scalable, and cost effective interface for embedded and external display applications. As desktop and notebook PCs are increasingly transitioning from conventional analog type interfaces to DisplayPort, the converter facilitates the transition by offering seamless connectivity between new DisplayPort PC and the installed base DVI monitors and projectors.