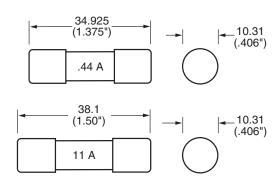

| Х                   | Х          |
| FLU 011.           | 11                   |                                 | 20kA                   | Х                   | Х          |

The Littlefuse FLU series is designed specifically for the protection of multimeters. The 1000 VAC/VDC rating also makes the FLU ideal for a variety of other applications.

#### **Agency Approvals**

| Agency       | Agency File Number                                         | Ampere Range        |
|--------------|------------------------------------------------------------|---------------------|
| . <b>9</b> 1 | Recognized under the components program File Number E10480 | 0.44A - 11A amperes |
| <b>⊕</b> ®   | File Number: LR29862                                       | 0.44A - 11A amperes |

## Dimensions



### **Average Time Current Curves**