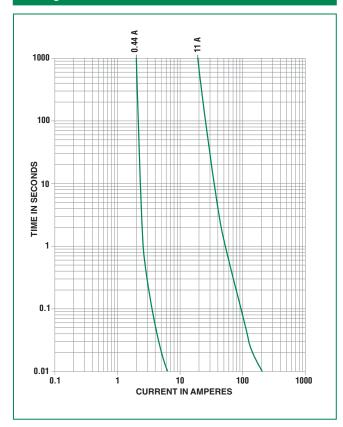

|
| FLU 011.           | 11                   |                                 | 20kA                   | Х                   | Х          |

The Littlefuse FLU series is designed specifically for the protection of multimeters. The 1000 VAC/VDC rating also makes the FLU ideal for a variety of other applications.

#### **Agency Approvals**

| Agency       | Agency File Number                                         | Ampere Range        |
|--------------|------------------------------------------------------------|---------------------|
| . <b>9</b> 1 | Recognized under the components program File Number E10480 | 0.44A - 11A amperes |
| <b>⊕</b> ®   | File Number: LR29862                                       | 0.44A - 11A amperes |

## Dimensions



### **Average Time Current Curves**