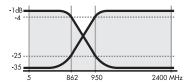

#### **Accessories**

9120039 CM-004 Male F connector for Ø6.6mm coaxial. 9080023 MC-302 Male F connector for RG-6 coaxial, Ø7.0 mm.

| CODE                      |        | 9020045       |                 |  |
|---------------------------|--------|---------------|-----------------|--|
| MODEL                     |        | MM-214        |                 |  |
| Connection                |        | F female      |                 |  |
| Inputs                    |        | 2             |                 |  |
| Frequency range           | Band   | FM/TV         | SAT             |  |
|                           | MHz    | 5-862         | 950-2.400       |  |
| Insertion loss            | dB±TOL | 1 ±0,5        |                 |  |
| Flatness response         | dB     | ±0.1          | ±0.3            |  |
| Channel flatness response | dB     | ±0.1          |                 |  |
| Rejection between inputs  | dB     | ≥35           |                 |  |
| Return loss I/O           | dB     | ≥10           |                 |  |
| Fixed DC path             | mA     | -             | 0-500           |  |
|                           | MHz    | -             | 0-3             |  |
| Pass 22 KHz/DiSEqC        |        | -             | Yes             |  |
| Chroma-luminance delay    | ns     | <1            | -               |  |
| Operating temperature     | °C     | -10+65        |                 |  |
| Protection index          |        | IP 53         |                 |  |
| Units per packaging       |        | 1             | 24              |  |
| Packing weight            | Kg     | 0.16          | 4.1             |  |
| Packing dimensions        | mm     | 11 x 103 x 45 | 310 x 205 x 250 |  |