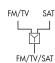

#### **Description**

Multiplexers for masts which combine the signals of terrestrial TV and FM radio with the IF satellite signal from the LNB. The resulting signal is distributed by a single coaxial cable.

#### **Accessories**

9120039 CM-004 Male F connector for Ø6.6mm coaxial. 9080023 MC-302 Male F connector for RG-6 coaxial, Ø7.0 mm.

| CODE                      |        | 9020045       |                 |  |
|---------------------------|--------|---------------|-----------------|--|
| MODEL                     |        | MM-214        |                 |  |
| Connection                |        | F female      |                 |  |
| Inputs                    |        | 2             |                 |  |
| Frequency range           | Band   | FM/TV         | SAT             |  |
|                           | MHz    | 5-862         | 950-2.400       |  |
| Insertion loss            | dB±TOL | 1 ±0,5        |                 |  |
| Flatness response         | dB     | ±0.1          | ±0.3            |  |
| Channel flatness response | dB     | ±0.1          |                 |  |
| Rejection between inputs  | dB     | ≥35           |                 |  |
| Return loss I/O           | dB     | ≥10           |                 |  |
| Fixed DC path             | mA     | -             | 0-500           |  |
|                           | MHz    | -             | 0-3             |  |
| Pass 22 KHz/DiSEqC        |        | -             | Yes             |  |
| Chroma-luminance delay    | ns     | <1            | -               |  |
| Operating temperature     | °C     | -10+65        |                 |  |
| Protection index          |        | IP 53         |                 |  |
| Units per packaging       |        | 1             | 24              |  |
| Packing weight            | Kg     | 0.16          | 4.1             |  |
| Packing dimensions        | mm     | 11 x 103 x 45 | 310 x 205 x 250 |  |