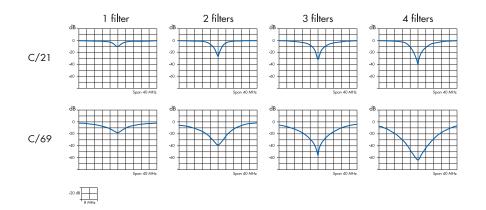

## **Applications**

Individual or MATV installations of a digital or analogue type where interfering signals in adjacent channels exist. The filter enables the elimination of the audio or video carrier of the interfering signal, a higher rejection level can be achieved adjusting several filters to the same carrier. Alternate filters should be used if two filters are adjusted to the same frequency.

### Accessories

9120039 CM-004 Male F connector for Ø6.6mm coaxial. 9080023 MC-302 Male F connector for RG-6 coaxial, Ø7.0 mm.

| CODE                        |      | 9020016                                                                                                   |                 |
|-----------------------------|------|-----------------------------------------------------------------------------------------------------------|-----------------|
| MODEL                       |      | FR-413                                                                                                    |                 |
| Connection                  |      | F female                                                                                                  |                 |
| Number of filters           |      | 4 adjustables                                                                                             |                 |
| Inputs                      |      | 1                                                                                                         |                 |
| Frequency range             | Band | UHF                                                                                                       |                 |
|                             | MHz  | 470-862                                                                                                   |                 |
| Insertion loss              | dB   | 1 ±0,2                                                                                                    |                 |
| Filters/channel - rejection | dB   | 1 filters > 14 ±4.0<br>2 <sup>(1)</sup> filters > 33 ±6.0<br>3 filters > 44 ±12,0<br>4 filters > 52 ±12,0 |                 |
| Operating temperature       | °C   | -10+65                                                                                                    |                 |
| Protection index            |      | IP 53                                                                                                     |                 |
| Units per packaging         |      | 1                                                                                                         | 24              |
| Packing weight              | Kg   | 0.18                                                                                                      | 4.6             |
| Packing dimensions          | mm   | 113 x 103 x 45                                                                                            | 310 x 230 x 185 |