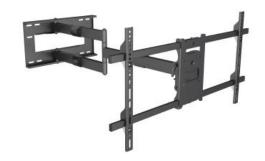

## M Universal Long Reach Arm 1010mm HD, Single

Article: 7 350 073 736 539

M Universal Long Reach Arm 1010mm HD, Single - Wall mount for LCD / LED panel - screen size: 42" - 75" - VESA: 100x100 - 800x400mm - max load: 40kg - black

## Specification

M Universal Long Reach Arm 1010mm HD, Single

**Article No:** 7 350 073 736 539

For screen size: 42-75"

VESA standard: 100x100,200x100,100x200,200x200,200x300,200x400,

300x200,300x300,400x200,400x400,600x400,800x400

mm

Tilt:  $-5^{\circ} \sim +10^{\circ}$ 

**Swivel:**  $+60^{\circ} \sim -80^{\circ}$  (depending on screen size)

Screen Level:  $+5^{\circ} \sim -5^{\circ}$ 

**Level adjustment:** Yes, may be required when display is pulled out and

pushed in

Distance to wall: 83 -1010 mm

 Max load:
 40 kg

 Net weight:
 12.7 kg

**Size in mm:** 1010x830x407 mm (W\*H\*D)

Colour: Black
Warranty: 5 years

Please note: Multibrackets products and specifications are in constant change.