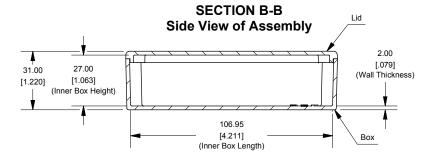

Lid

## **Top View Looking Inside Box**



Enclosures can be Factory Modified (Milling, Drilling, Printing etc.)
Contact Factory mjm@hammondmfg.com for quotes
Solid models of this enclosure available in STEP or IGES.

NOTE Purchased assembly includes box, lid and 4 cover screws. Box and lid are made from Diecast Aluminum Alloy (alloy type 380). Silicone Gasket Loctite #5950

| PART NUMBERS                                                        |                |
|---------------------------------------------------------------------|----------------|
| 1590B Enclosure                                                     |                |
| Unfinished                                                          | 1590B          |
| Grey Textured Polyester Powder Paint - RAL 7038