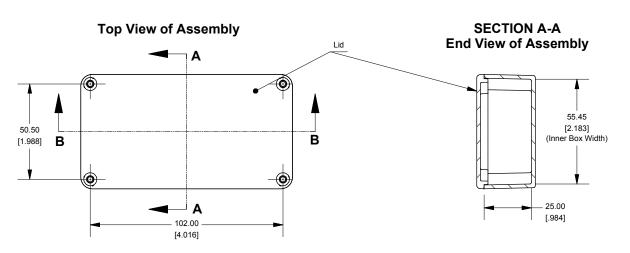

Lid

## **Top View Looking Inside Box**



Enclosures can be Factory Modified (Milling, Drilling, Printing etc.)
Contact Factory mjm@hammondmfg.com for quotes
Solid models of this enclosure available in STEP or IGES.

NOTE Purchased assembly includes box, lid and 4 cover screws. Box and lid are made from Diecast Aluminum Alloy (alloy type 380). Silicone Gasket Loctite #5950

| PART NUMBERS                                                        |                |
|---------------------------------------------------------------------|----------------|
| 1590B Enclosure                                                     |                |
| Unfinished                                                          | 1590B          |
| Grey Textured Polyester Powder Paint - RAL 7038