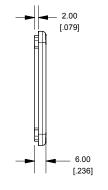

Lid

NOTE Purchased assembly includes box, lid and 4 cover screws. Box and lid are made from Diecast Aluminum Alloy (alloy type 380). Silicone Gasket Loctite #5950

| PART NUMBERS                                                        |                |
|---------------------------------------------------------------------|----------------|
| 1590B Enclosure                                                     |                |
| Unfinished                                                          | 1590B          |
| Grey Textured Polyester Powder Paint - RAL 7038                     | 1590BGY        |
| Black Textured Polyester Powder Paint - RAL 9011                    | 1590BBK        |
| 1590B Liquid Resistant Enclosure (Silicon Factory Installed Gasket) |                |
| Unfinished                                                          | 1590WB         |
| Black Textured Powder Paint                                         | 1590WBBK       |
| ACCESSORIES                                                         |                |
| Recommended Torque: 75 ozf.in / 55 cN.m                             |                |
| Black Textured Cover Screws (Pkg 100)                               | 1590W MS 100BK |
| [6-32 x 1/2" SS Type 304]                                           | 1590W MS 100BK |
| Unfinshed Cover Screws (Pkg 100)                                    | 1590W MS 100   |
| [6-32 x 1/2" SS Type 304]                                           |                |
| Standard Cover Screws                                               |                |
| Unfinshed Cover Screws (Pkg 100)                                    | 1590MS100      |
| [6-32 x 1/2" Nickel Plated Screws]                                  |                |
| Black Textured Cover Screws (Pkg 50)                                | 1590MS50BK     |
| [6-32 x 1/2" Nickel Plated Screws]                                  | 1000111000011  |
| MAMMON HAMMON                                                       | ND             |
|                                                                     |                |