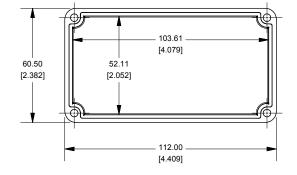

## **Top View Looking Inside Box**

Enclosures can be Factory Modified (Milling, Drilling, Printing etc.)
Contact Factory mjm@hammondmfg.com for quotes
Solid models of this enclosure available in STEP or IGES.

NOTE Purchased assembly includes box, lid and 4 cover screws. Box and lid are made from Diecast Aluminum Alloy (alloy type 380). Silicone Gasket Loctite #5950

| PART NUMBERS                                                        |                |
|---------------------------------------------------------------------|----------------|
| 1590B Enclosure                                                     |                |
| Unfinished                                                          | 1590B          |
| Grey Textured Polyester Powder Paint - RAL 7038                     | 1590BGY        |
| Black Textured Polyester Powder Paint - RAL 9011                    | 1590BBK        |
| 1590B Liquid Resistant Enclosure (Silicon Factory Installed Gasket) |                |
| Unfinished                                                          | 1590WB         |
| Black Textured Powder Paint                                         | 1590WBBK       |
| ACCESSORIES                                                         |                |
| Recommended Torque: 75 ozf.in / 55 cN.m                             |                |
| Black Textured Cover Screws (Pkg 100)                               | 1590W MS 100BK |
| [6-32 x 1/2" SS Type 304]                                           | 1590W MS 100BK |
| Unfinshed Cover Screws (Pkg 100)                                    | 1590W MS 100   |
| [6-32 x 1/2" SS Type 304]                                           |                |
| Standard Cover Screws                                               |                |
| Unfinshed Cover Screws (Pkg 100)                                    | 1590MS100      |
| [6-32 x 1/2" Nickel Plated Screws]                                  |                |
| Black Textured Cover Screws (Pkg 50)                                | 1590MS50BK     |
| [6-32 x 1/2" Nickel Plated Screws]                                  | 1000111000011  |
| MAMMON HAMMON                                                       | ND             |
|                                                                     |                |