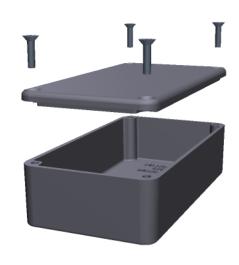

NOTE Purchased assembly includes box, lid and 4 cover screws. Box and lid are made from Diecast Aluminum Alloy (alloy type 380). Silicone Gasket Loctite #5950

| PART NUMBERS                                                        |                |
|---------------------------------------------------------------------|----------------|
| 1590B Enclosure                                                     |                |
| Unfinished                                                          | 1590B          |
| Grey Textured Polyester Powder Paint - RAL 7038                     | 1590BGY        |
| Black Textured Polyester Powder Paint - RAL 9011                    | 1590BBK        |
| 1590B Liquid Resistant Enclosure (Silicon Factory Installed Gasket) |                |
| Unfinished                                                          | 1590WB         |
| Black Textured Powder Paint                                         | 1590WBBK       |
| ACCESSORIES                                                         |                |
| Recommended Torque: 75 ozf.in / 55 cN.m                             |                |
| Black Textured Cover Screws (Pkg 100)                               | 1590W MS 100BK |
| [6-32 x 1/2" SS Type 304]                                           | 1590W MS 100BK |
| Unfinshed Cover Screws (Pkg 100)                                    | 1590W MS 100   |
| [6-32 x 1/2" SS Type 304]                                           |                |
| Standard Cover Screws                                               |                |
| Unfinshed Cover Screws (Pkg 100)                                    | 1590MS100      |
| [6-32 x 1/2" Nickel Plated Screws]                                  |                |
| Black Textured Cover Screws (Pkg 50)                                | 1590MS50BK     |
| [6-32 x 1/2" Nickel Plated Screws]                                  | 1000111000011  |
| MAMMON HAMMON                                                       | ND             |
|                                                                     |                |