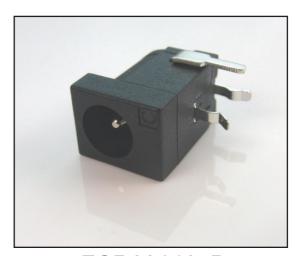

## DC10L DUAL DC SOCKET Accepts 2.1mm & 2.5mm Plugs

Unique patented design ensures superior contact for both 2.1mm & 2.5mm plugs

- Rated 5 Amps at 12 Volts.
- Body material is PBT for superior temperature characteristics.
- Contacts are Copper alloy / Tin plated.
- Available in 90° PCB mounting or Solder tag / Chassis mounting.
- RoHS compliant.
- UK Patent No: 2447648, USA Patent No: 7648380

FCR681465 DC10L Solder Tag

FCR681465P DC10LP 90° PCB Mounting

For further information, contact: sales@cliffuk.co.uk

76 Holmethorpe Avenue, Holmethorpe Ind. Estate, Redhill, Surrey RH1 2PF U.K.

Tel: +44 (0)1737 771375 Fax: +44 (0)1737 766012