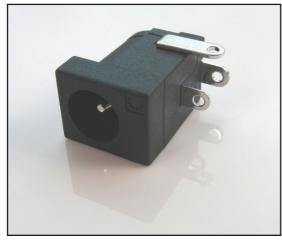

## DC10L DUAL DC SOCKET Accepts 2.1mm & 2.5mm Plugs

Unique patented design ensures superior contact for both 2.1mm & 2.5mm plugs

- Rated 5 Amps at 12 Volts.
- Body material is PBT for superior temperature characteristics.
- Contacts are Copper alloy / Tin plated.
- Available in 90° PCB mounting or Solder tag / Chassis mounting.
- RoHS compliant.
- UK Patent No: 2447648, USA Patent No: 7648380

FCR681465 DC10L Solder Tag

FCR681465P DC10LP 90° PCB Mounting

For further information, contact: sales@cliffuk.co.uk

76 Holmethorpe Avenue, Holmethorpe Ind. Estate, Redhill, Surrey RH1 2PF U.K.

Tel: +44 (0)1737 771375 Fax: +44 (0)1737 766012