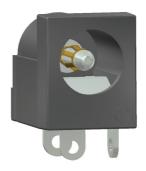

## DC10L DUAL DC SOCKET Accepts 2.1mm & 2.5mm Plugs

Unique patented design ensures superior contact for both 2.1mm & 2.5mm plugs

- Rated 5 Amps at 12 Volts.
- Body material is PBT for superior temperature characteristics.
- Contacts are Copper alloy / Tin plated.
- Available in 90° PCB mounting or Solder tag / Chassis mounting.
- RoHS compliant.
- UK Patent No: 2447648, USA Patent No: 7648380

FCR681465 DC10L Solder Tag

FCR681465P DC10LP 90° PCB Mounting

For further information, contact: sales@cliffuk.co.uk

76 Holmethorpe Avenue, Holmethorpe Ind. Estate, Redhill, Surrey RH1 2PF U.K.

Tel: +44 (0)1737 771375 Fax: +44 (0)1737 766012