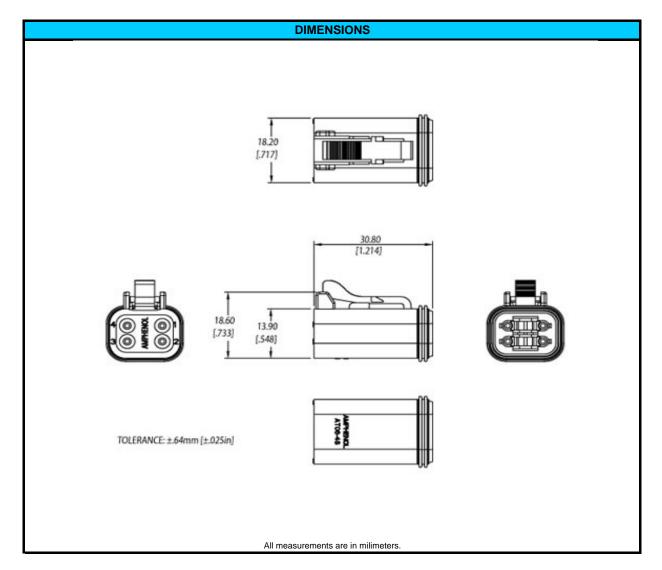

| CONFIGURATION | PART NUMBER |
|---------------|-------------|
| Plug, 4 Way   | AT06-4S     |

| NOTES:                |                                              |
|-----------------------|----------------------------------------------|
| CONTACT SIZE          | 16                                           |
| WIRE RANGE            | 14 - 20 AWG [2.0 - 0.5]                      |
| INSULATION O.D. (MAX) | .145" [3.68mm]                               |
| INSULATION O.D. (MIN) | .088" [2.24mm]                               |
| HOUSING COLOR         | GREY                                         |
| MATING CONNECTOR:     | AT04-4P                                      |
| REQUIRED WEDGE        | AW4S (sold seperately)                       |
| REV: NC               | UNCONTROLLED DOCUMENT                        |
| DATE 27-OCTOBER-2009  | INFORMATION SUBJECT TO CHANGE WITHOUT NOTICE |