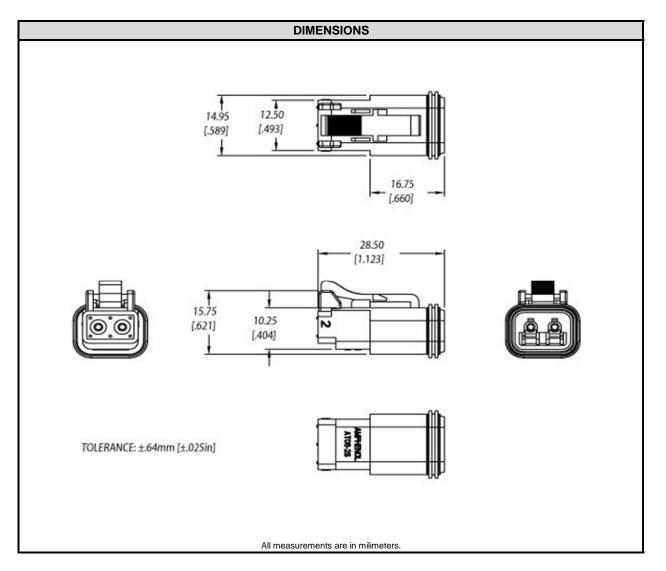

## Amphenol AT Series

| CONFIGURATION | PART NUMBER |  |
|---------------|-------------|--|
| Plug, 2 Way   | AT06-2S     |  |

| NOTES:                |                                              |
|-----------------------|----------------------------------------------|
| CONTACT SIZE          | 16                                           |
| WIRE RANGE            | 14 - 20 AWG [2.0 - 0.5]                      |
| INSULATION O.D. (MAX) | .145" [3.68mm]                               |
| INSULATION O.D. (MIN) | .088" [2.24mm]                               |
| HOUSING COLOR         | GREY                                         |
| MATING CONNECTOR:     | AT04-2P                                      |
| REQUIRED WEDGE        | AW2S (sold seperately)                       |
| REV: NC               | UNCONTROLLED DOCUMENT                        |
| DATE 18-MAY-2011      | INFORMATION SUBJECT TO CHANGE WITHOUT NOTICE |