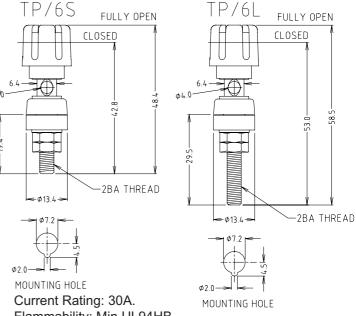

#### CL159774

TP/6S YELLOW UNASSEMBLED

CL1595

TPP/1 TERMINAL MOUNTING PLATE

Flammability: Min UL94HB

Unassembled parts come with top and bottom insulators, nuts and washers bulk packed.

CL159715

TP/6L BLACK ASSEMBLED