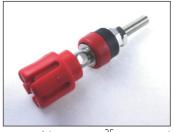

# **TERMINAL SERIES TP/6**

CL159709

TP/6S BLACK ASSEMBLED

## CL159710

TP/6S BLACK UNASSEMBLED

CL159719

TP/6S RED ASSEMBLED

### CL159720

TP/6S RED UNASSEMBLED

CL159730

TP/6S BLUE ASSEMBLED