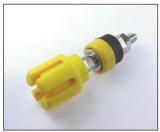

#### CL159774

TP/6S YELLOW UNASSEMBLED

CL1595

TPP/1 TERMINAL MOUNTING PLATE

Flammability: Min UL94HB

Unassembled parts come with top and bottom insulators, nuts and washers bulk packed.

CL159715

TP/6L BLACK ASSEMBLED