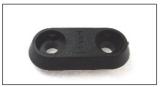

#### CL159774

TP/6S YELLOW UNASSEMBLED

CL1595

TPP/1 TERMINAL MOUNTING PLATE

Flammability: Min UL94HB

Unassembled parts come with top and bottom insulators, nuts and washers bulk packed.

CL159715

TP/6L BLACK ASSEMBLED