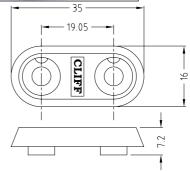

#### CL159774

TP/6S YELLOW UNASSEMBLED

CL1595

TPP/1 TERMINAL MOUNTING PLATE

Flammability: Min UL94HB

Unassembled parts come with top and bottom insulators, nuts and washers bulk packed.

CL159715

TP/6L BLACK ASSEMBLED