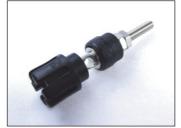

# **TERMINAL SERIES TP/6**



CL159709

TP/6S BLACK ASSEMBLED

## CL159710

TP/6S BLACK UNASSEMBLED



CL159719

TP/6S RED ASSEMBLED

### CL159720

TP/6S RED UNASSEMBLED



CL159730

TP/6S BLUE ASSEMBLED

### CL159729

TP/6S BLUE UNASSEMBLED



CL159740

TP/6S GREEN ASSEMBLED

#### CL159741

TP/6S GREEN UNASSEMBLED



CL159775

TP/6S YELLOW ASSEMBLED

#### CL159774

TP/6S YELLOW UNASSEMBLED



CL1595

TPP/1 TERMINAL MOUNTING PLATE



Flammability: Min UL94HB

Unassembled parts come with top and bottom insulators, nuts and washers bulk packed.



CL159715

TP/6L BLACK ASSEMBLED



CL159725

TP/6L RED ASSEMBLED



All models can be supplied with either gold or nickel plated finish. Customised versions available dependant on MOQ's. For further information, contact: sales@cliffuk.co.uk

# **Cliff Electronic Components Limited,**

76 Holmethorpe Avenue, Holmethorpe Ind. Estate, Redhill, Surrey RH1 2PF U.K.

Tel: +44 (0)1737 771375 Fax: +44 (0)1737 766012