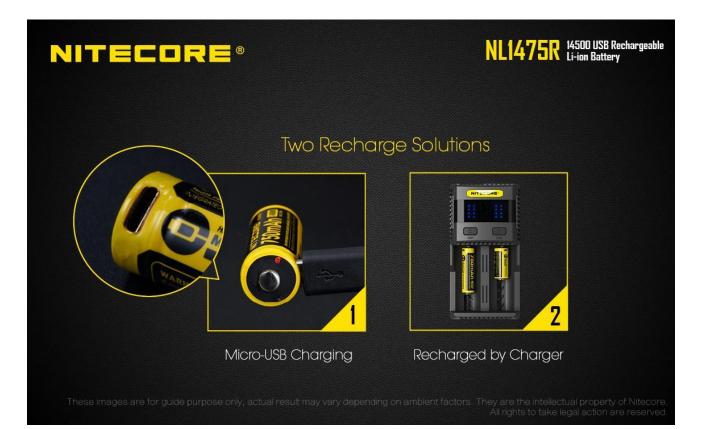

# NITECORE NL1475R 750mAh 14500 Built-in Micro-USB Rechargeable Li-ion Battery

The NITECORE NL1475R is a 750mAh 14500 micro-USB rechargeable battery that's compatible with multiple 14500 flashlights, headlamps and other electronic powered devices. No charger is needed to recharge this battery, it's equipped with a built-in micro-USB port that allows users to charge the battery directly using any compatible USB power source. Yet, the battery does have the ability to recharge using a traditional charger providing multiple recharge options for users. The NL1475R is equivalent to 500 pairs of non-rechargeable batteries and has a life span of over 500 recharge cycles, helping to reduce the cost of energy to users over time.

## **Features**

- Integrated micro-USB charging port
- Compatible with traditional battery chargers
- Pressure relief valve protection for rapid temperature increases
- Microporous barrier to protect internal components
- High performance protected circuit automatically protects against overcharge, over discharge and short-circuiting
- Nickel-plated stainless steel protectors
- Certified by International Standards