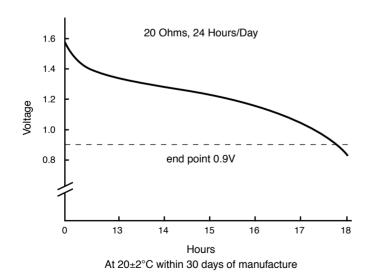

### **Typical Service Life:**

| Discharge  | Discharge   | End Point | Service  |
|------------|-------------|-----------|----------|
| Resistance | Condition   | Voltage   | Life     |
| 20 Ohms    | 24 Hrs/ Day | 0.9V      | 18.5 Hrs |