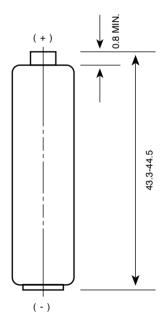

## Model No.: GP24AU

| NO MERCURY ADDED   |                                                                                                                                           |  |  |  |  |
|--------------------|-------------------------------------------------------------------------------------------------------------------------------------------|--|--|--|--|
| Description        | : Mercury Free Alkaline Manganese Battery,<br>AAA Size                                                                                    |  |  |  |  |
| Chemical System    | : Alkaline Manganese                                                                                                                      |  |  |  |  |
| Nominal Voltage    | : 1.5 Volts                                                                                                                               |  |  |  |  |
| Nominal Dimensions | : Ø10.5 mm x 44.5 mm                                                                                                                      |  |  |  |  |
| Terminals          | : Protruded positive(+) and flat negative(-) contacts                                                                                     |  |  |  |  |
| Jacket             | : Foil jacket                                                                                                                             |  |  |  |  |
| Applications       | : All electronic devices, e.g. toys, photographic equipment, data banks, calculators, audio appliances, remote controls, paging machines. |  |  |  |  |
| Warranty Period    | : 36 months                                                                                                                               |  |  |  |  |
| Average Weight     | : 12g                                                                                                                                     |  |  |  |  |

Unit: mm

The information (subject to change without prior notice) contained in this document is for reference only and should not be used as a basis for product guarantee or warranty. For applications other than those described here, please consult your nearest GP Sales and Marketing Office or Distributors.