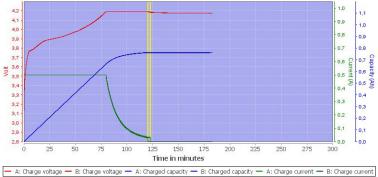

66.0mm ±0.2 |
| Weight                       | 22.0g             |

**Electrical parameters of the PCM system** 

on

off

on

off

Overcharge Protection Voltage

Over Discharge Protection Voltage

**Over Current Protection** 

4.325V ±0.025

4.075V ±0.025

2.50V ±0.05

2.90V ±0.05

3A

## **External dimensions:**









| High plus — |  |
|-------------|--|
|             |  |
|             |  |
|             |  |
|             |  |
|             |  |
|             |  |

PCM protects system and

The PCM system, which is mounted in a battery, protects it against overcharging, over-discharge, overload and short circuit. The use of PCM / PCB systems, BMS, becomes necessary to avoid damage to the cell as a result explosion or fire.



## Characteristics of charging the cell ICR14650-110PCM