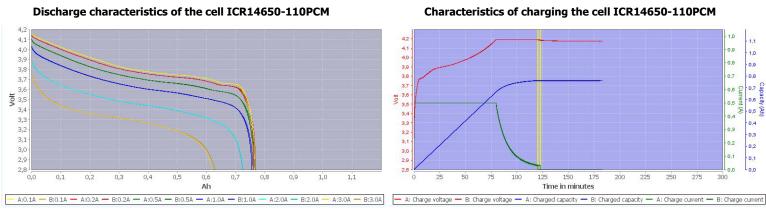

## Product name: ICR14650-110PCM Protected

| Catalog Index                | 04581             |
|------------------------------|-------------------|
| Nominal Voltage              | 3.70V             |
| Nominal Capacity             | 1100mAh           |
| Charging Voltage (max)       | 4.20V             |
| Discharging Voltage (min)    | 2.50V             |
| Standard Charging Current    | 500mA             |
| Standard Discharging Current | 500mA             |
| Cell                         | ICR14650-110PCM   |
| Dimension                    | Φ14.0x66.0mm ±0.2 |
| Weight                       | 22.0g             |