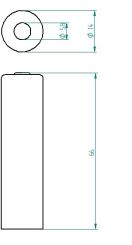

## Product name: ICR14650-110PCM Protected

| Catalog Index                | 04581             |
|------------------------------|-------------------|
| Nominal Voltage              | 3.70V             |
| Nominal Capacity             | 1100mAh           |
| Charging Voltage (max)       | 4.20V             |
| Discharging Voltage (min)    | 2.50V             |
| Standard Charging Current    | 500mA             |
| Standard Discharging Current | 500mA             |
| Cell                         | ICR14650-110PCM   |
| Dimension                    | Φ14.0x66.0mm ±0.2 |
| Weight                       | 22.0g             |

## **External dimensions:**

| High plus — |  |
|-------------|--|
|             |  |
|             |  |
|             |  |
|             |  |
|             |  |
|             |  |

PCM protects system and